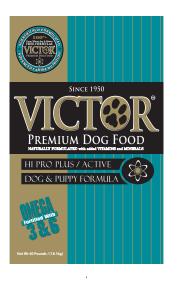

## Naturally Formulated with AddedVitamins & Minerals

This nutrient dense food provides very high levels of protein and fat which is ideal for dogs requiring high levels of daily calorie intake. This is an excellent choice for growing puppies, but is equally suitable for; Late Gestating & Lactating Females, Highly Active Dogs. This is also an excellent choice to feed all dogs during times of inclement weather conditions.

Multi-meat Based Formula

100% Corn, Wheat, Soy & Gluten Free

Omega 3 & 6

Small Stool Volume

Chicken Fat

Flax Seed

**Chelated Minerals** 

Yucca (Schidigera Extract)